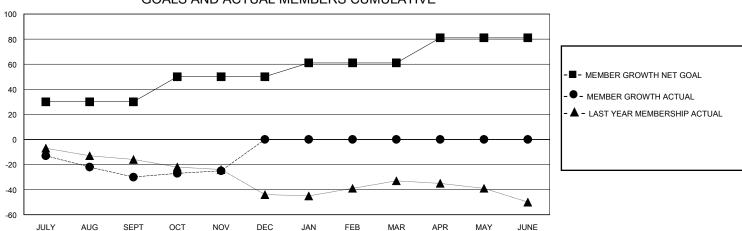

## MONTHLY MEMBERSHIP PROGRESS REPORT

District 33 S

GMT: LOCATION MASSACHUSETTS GMT CA

|               | Club          | s           |               | Members RESULTS FOR 2024-2025 |                        |                         |                                                    |  |  |
|---------------|---------------|-------------|---------------|-------------------------------|------------------------|-------------------------|----------------------------------------------------|--|--|
|               | RESULTS FOR   | R 2024-2025 |               |                               |                        |                         |                                                    |  |  |
| QUARTER       | NEW CLUB GOAL | NEW CLUBS   | DROPPED CLUBS | QUARTER MEME                  | BER GROWTH NET<br>GOAL | MEMBER GROWTH<br>ACTUAL | DROPPED<br>MEMBERS ACTUAL<br>(including transfers) |  |  |
| JULY/AUG/SEPT | 0             | 0           | 0             | JULY/AUG/SEPT                 | 30                     | 19                      | 46                                                 |  |  |
| OCT/NOV/DEC   | 0             | 0           | 0             | OCT/NOV/DEC                   | 20                     | 29                      | 17                                                 |  |  |
| JAN/FEB/MAR   | 1             | 0           | 0             | JAN/FEB/MAR                   | 11                     | 0                       | 0                                                  |  |  |
| APR/MAY/JUNE  | 0             | 0           | 0             | APR/MAY/JUNE                  | 20                     | 0                       | 0                                                  |  |  |

## GOALS AND ACTUAL MEMBERS CUMULATIVE

| DROPPED CLUBS: 0          |    | 15 CLUBS OF 46 ADDED 1 OR MORE<br>NEW MEMBERS | GENDER DISTRIBUTION  MALE 859 (60.15%) |              |   |
|---------------------------|----|-----------------------------------------------|----------------------------------------|--------------|---|
| DROPPED MEMBERS           |    |                                               | FEMALE                                 | 568 (39.78%) |   |
| DECEASED                  | 12 | CLICK HERE FOR CUMULATIVE                     | TOTAL FAMILY UNIT MEMBERS              |              | 0 |
| CLUB CANCELLED 0 OTHER 51 |    | MEMBERSHIP DATA                               | FAMILY MEMBERS PAYING HALF DUES        |              | 0 |
|                           |    |                                               |                                        |              | U |
| TOTAL                     | 63 |                                               |                                        |              |   |